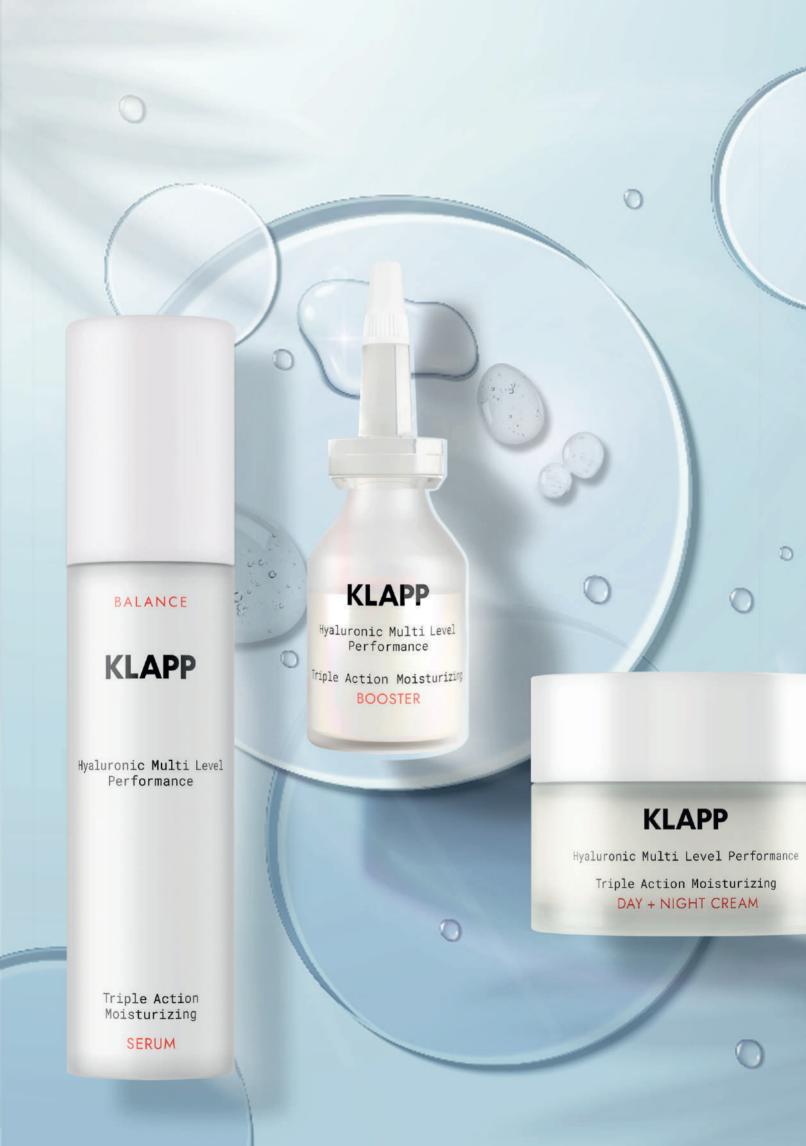

# Hyaluronic Multi Level Performance

The innovative skin care with highly efficient active ingredient complex for long-lasting moisture **Skin needs:** Low-moisture skin, dry skin, combination skin, normal skin

# Triple Action Moisturizing Day + Night Cream

**50 ml** Art. No. C4001

The skin is intensely hydrated and the skin barrier long-lasting protected and strengthened. The skin is visibly plumped, noticeably refreshed and surrounded by a natural glow.

# Triple Action Moisturizing Serum

**50 ml** Art. No. C4002

Fast and deep moisture supply and a noticeably fresh and plump skin feeling. The skin is surrounded by a natural glow.

# Triple Action Moisturizing Booster

**15 ml** Art. No. C4003

The skin's hydration is stimulated and the moisture depot increased.