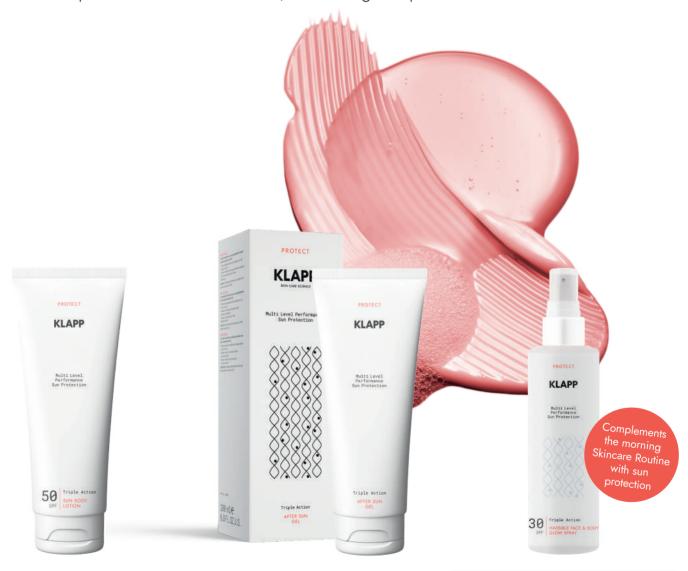

# Multi Level Performance Sun Protection

Innovative waterproof formula for effective, nourishing sun protection

The Multi Level Performance Sun Protection products provide effective protection against UVA and UVB rays with modern sunscreen filters. The comfortably light, waterproof textures make them perfect for use as a daily skincare product, but also for the beach.

# Multi Level Performance Sun Protection

Innovative waterproof formula for effective, nourishing sun protection

### Triple Action Sun Body Lotion SPF 50

**200 ml** Art. No. C6005

- · Suitable for skin that is particularly sun-sensitive
- · Protects against the radiation of the sun
- · Light texture, leaves the skin feeling moisturised
- · Is absorbed quickly and leaves no white residue behind
- · Gives the skin a natural glow

#### Triple Action After Sun Gel

**200 ml** Art. No. C6006

- · Promotes the regeneration of sun-damaged skin
- · Soothes and cools
- · Increases the skin's moisture reserves and maintains its elasticity
- · Does not leave an oily film on the skin
- · Gives the skin a natural glow

# Triple Action Invisible Face & Body Glow Spray SPF 30

**200 ml** Art. No. Y6001

- · Moisturises
- · Is quickly absorbed
- · Gives the skin a natural glow
- · Floral, fresh fragrance of a summer night