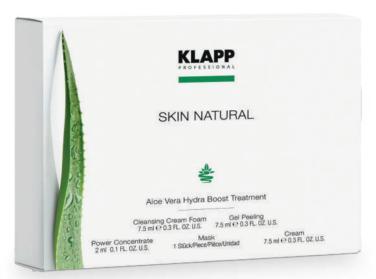

# Skin Natural

In-salon treatment range

# Treatment Art. No. 192\* Cleansing Cream Foam 7.5 ml Gel Peeling 7.5 ml Power Concentrate 2 ml Mask 1 Pc. Cream 7.5 ml

Our Aloe Vera Hydra Boost Treatment combines the moisturising effects of aloe vera and green tea.