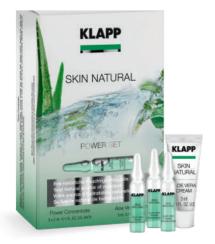

#### Power Set

Power Concentrate 3 x 2 ml

Aloe Vera Cream 3 ml

Art. No. 2556

Our Skin Natural Power Set provides an extra-portion of moisture — also suitable for stressed and sensitive skin.

It reduces reddening and dryness, and the associated feeling of tautness, and makes the complexion look fresh and radiant again! Combine it with our Skin Natural Aloe Vera Cream for a perfect home beauty treatment routine.