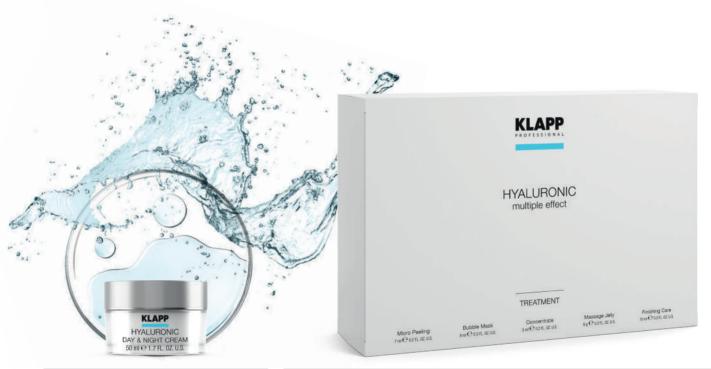

# Hyaluronic Multilevel Effect

Skin moisture retention and restoration

Nourishing foundation with hyaluronic acid, provides light coverage and has a BB cream effect. Makes the skin look more even and feel more comfortable and instantly moisturised for a natural glow. For any occasion: Colour & Care Cushion is always a perfect companion, ideal for home use, a refreshing treatment on the go or also a great finish after in-salon treat-ments.

# Hyaluronic Multilevel Effect

Our Multiple-Effect Hyaluronic Products contain various different sizes of hyaluronic acid molecules. This permits the active ingredient to penetrate deeply into the skin layers, where it can then develop its effect. Thanks to its outstanding moisture-binding properties, hyaluronic acid increases the moisture depots in the various different skin layers and works like an intensive filler that smoothes wrinkles. Besides this moisture-binding and line filling effect, hyaluronic acid also promotes the stimulation of cell renewal as well as the skin's inherent protection mechanisms against harmful environmental factors and free radicals. It stabilises the fibres of the elastin and collagen and stimulates the production of new fibres.

# Day & Night Cream

**50 ml** Art. No. 2530

Intensely hydrating day & night cream. The triple-action active hyaluronic acid complex develops its effect in the course of a clever multiple-stage treatment and releases varying levels of hyaluronic acid into different levels of the top layers of the skin at different times.

| Treatment                |
|--------------------------|
| Art. No. 533*            |
| Micro Peeling 7 ml       |
| Bubble Mask <b>8 ml</b>  |
| Concentrate 5 ml         |
| Massage Jelly <b>3 g</b> |
| Finishing Care 10 ml     |

This infusion treatment with multiple-action hyaluronic acid for intensive moisturisation, for supple as well as smoother and more radiant looking skin. Provides a hydrating and refreshing boost especially during the hot summer months.