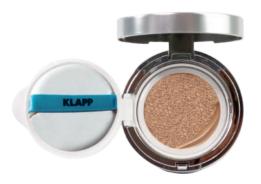

# Hyaluronic Multilevel Effect

Skin moisture retention and restoration

Nourishing foundation with hyaluronic acid, provides light coverage and has a BB cream effect. Makes the skin look more even and feel more comfortable and instantly moisturised for a natural glow. For any occasion: Colour & Care Cushion is always a perfect companion, ideal for home use, a refreshing treatment on the go or also a great finish after in-salon treat-ments.

- · 100% natural ingredients
- · silicone-free
- · fragrance-free
- · vegan
- · cruelty-free

18

Colour & Care Cushion | Light 01

**15 g** Art. No. 2560 | **15 g** Art. No. 25600 Refill

Colour & Care Cushion | Medium 02