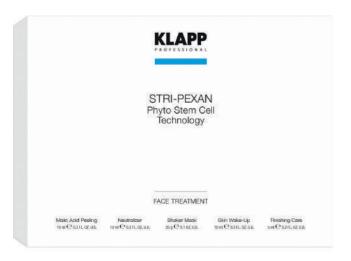

# In-salon treatment range

| Face Treatment             |
|----------------------------|
| Art. No. 225*              |
| Malic Acid Peeling 10 ml   |
| Neutralizer 10 ml          |
| Shaker Mask <b>25</b> g    |
| Skin Wake-Up <b>10 ml</b>  |
| Finishing Care <b>5 ml</b> |
|                            |

This highly effective STRI-PEXAN treatment reduces wrinkles, promotes the skin's regeneration and has a lifting effect. The treatment leaves skin looking more youthful.