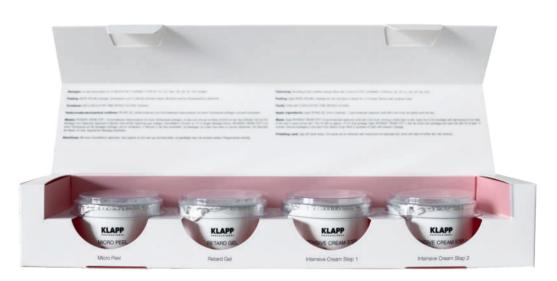

# X-Treme

In-salon treatment range

| Hyaluron Infusion Treatment  |  |
|------------------------------|--|
| Art. No. 660*                |  |
| Micro Peel 7 ml              |  |
| Retard Gel <b>5 ml</b>       |  |
| Intensive Cream Step 1 20 ml |  |
| Intensive Cream Step 2 40 ml |  |

Our X-TREME HYALURON INFUSION is a "secret weapon" when it comes to the replenishment of moisture depots that supply the skin with hyaluronic acid, the connective tissue's chief moisture retention and pressure resistance preservation component. The ingredients used restore the skin's elasticity, leaving it smooth and supple. Reduces unattractive fine lines and wrinkles.