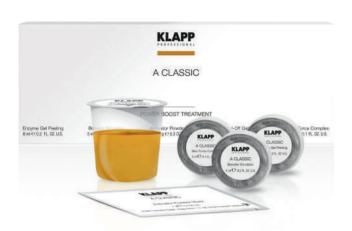

# A Classic

In-salon treatment range

| Power Boost Treatment            |
|----------------------------------|
| Art. No. 834*                    |
| Enzyme Gel Peeling <b>6 ml</b>   |
| Booster Emulsion <b>5 ml</b>     |
| Activator Powder Mask <b>7</b> g |
| Peel-off Gel Mask <b>80 ml</b>   |
| Skin Force Complex 3 ml          |
|                                  |

The A Classic Power Boost Treatment is an innovative all-round anti-ageing treatment with impressive results. It intensely hydrates the skin, and is designed to reduce small wrinkles and fine lines and to promote the cell regeneration, resulting in plumper and fresher looking skin. It prevents skin ageing due to environmental factors.